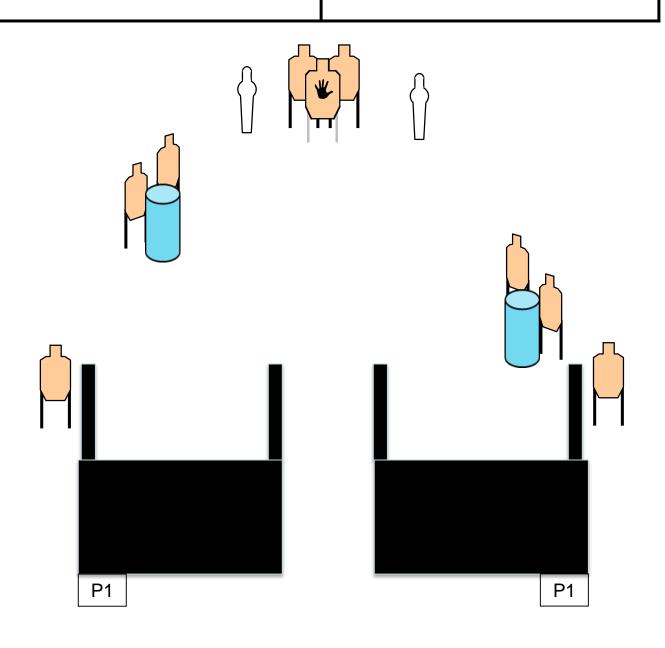

# Music City Tactical Shooters Bay 1 Stage 1

#### Warehouse Invasion

Course Designer - Rick Kyle

SCENARIO: You arrive at your warehouse to find it's been invaded by terrorist looking to set up shop and they have taken one of your employees hostage.

START POSITION: At either P1, weapon loaded to division capacity, hands at sides.

STAGE PROCEDURE: At signal engage threat targets from positions of cover. May not advance around sides of barricades, only downrange advancement is down hallway.

STRINGS: 1

SCORING: 18 rounds, Vickers

TARGETS: 8 Threat, 1 Non-threat, 2 Steel

SCORED HITS: Best 2 per target
START-STOP: Audible - Last shot
RULES: Current IDPA Rulebook

CONCEALMENT: Required