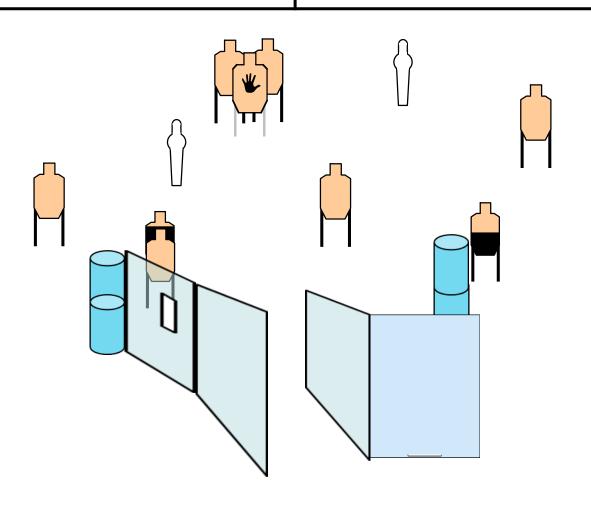

#### Warehouse Invasion

Course Designer - Rick Kyle

SCENARIO: You arrive at your warehouse to find it's been invaded by terrorist looking to set up shop and they have taken one of your employees hostage.

START POSITION: At either P1, weapon loaded to division capacity, hands at sides.

STAGE PROCEDURE: At signal engage threat targets from positions of cover. May not advance around sides of barricades, only downrange advancement is down hallway.

STRINGS: 1

SCORING: 18 rounds, Vickers

TARGETS: 8 Threat, 1 Non-threat, 2 Steel

SCORED HITS: Best 2 per target
START-STOP: Audible - Last shot
RULES: Current IDPA Rulebook

CONCEALMENT: Required