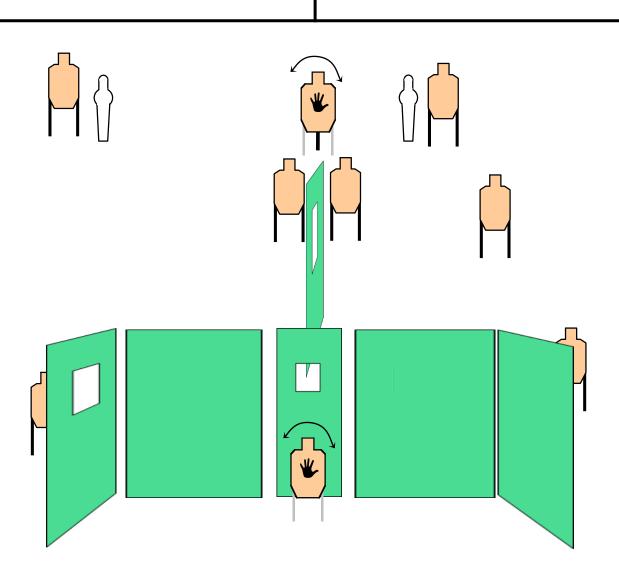

### Side to side then fast

Course Designer - Rick Kyle

SCENARIO: None

START POSITION: Designated start position, weapon

loaded to division capacity, hands at sides.

**STAGE PROCEDURE:** 

String 1, P1: At signal from either side of barricade engage target on that side only with 1 round then switch to opposite side and engage with 1 round. Keep switching sides until each target is engaged 6 times. Can only shoot once per side before switching. String 2, P2: At signal engage target with 6 rounds.

STRINGS: 2

SCORING: 18 rounds, Limited Vickers

TARGETS: 3 Threat

SCORED HITS: Best 6 per target
START-STOP: Audible - Last shot
RULES: Current IDPA Rulebook

CONCEALMENT: Not Required

P2